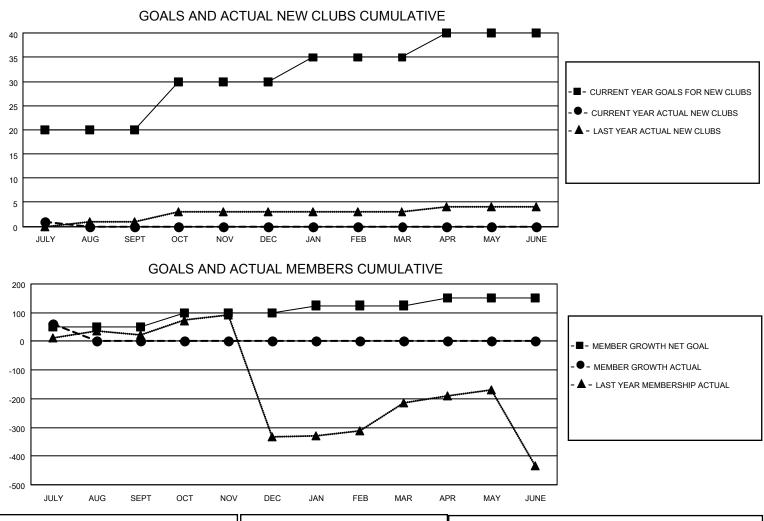

## LOCATION INDIA

District 317 E

Results as of: 7/31/2023

| Clubs                 |               |           |               | Members               |                       |                         |                                                    |
|-----------------------|---------------|-----------|---------------|-----------------------|-----------------------|-------------------------|----------------------------------------------------|
| RESULTS FOR 2023-2024 |               |           |               | RESULTS FOR 2023-2024 |                       |                         |                                                    |
| QUARTER               | NEW CLUB GOAL | NEW CLUBS | DROPPED CLUBS | QUARTER               | ER GROWTH NET<br>GOAL | MEMBER GROWTH<br>ACTUAL | DROPPED<br>MEMBERS ACTUAL<br>(including transfers) |
| JULY/AUG/SEPT         | 20            | 1         | 0             | JULY/AUG/SEPT         | 50                    | 108                     | 46                                                 |
| OCT/NOV/DEC           | 10            | 0         | 0             | OCT/NOV/DEC           | 50                    | 0                       | 0                                                  |
| JAN/FEB/MAR           | 5             | 0         | 0             | JAN/FEB/MAR           | 25                    | 0                       | 0                                                  |
| APR/MAY/JUNE          | 5             | 0         | 0             | APR/MAY/JUNE          | 25                    | 0                       | 0                                                  |